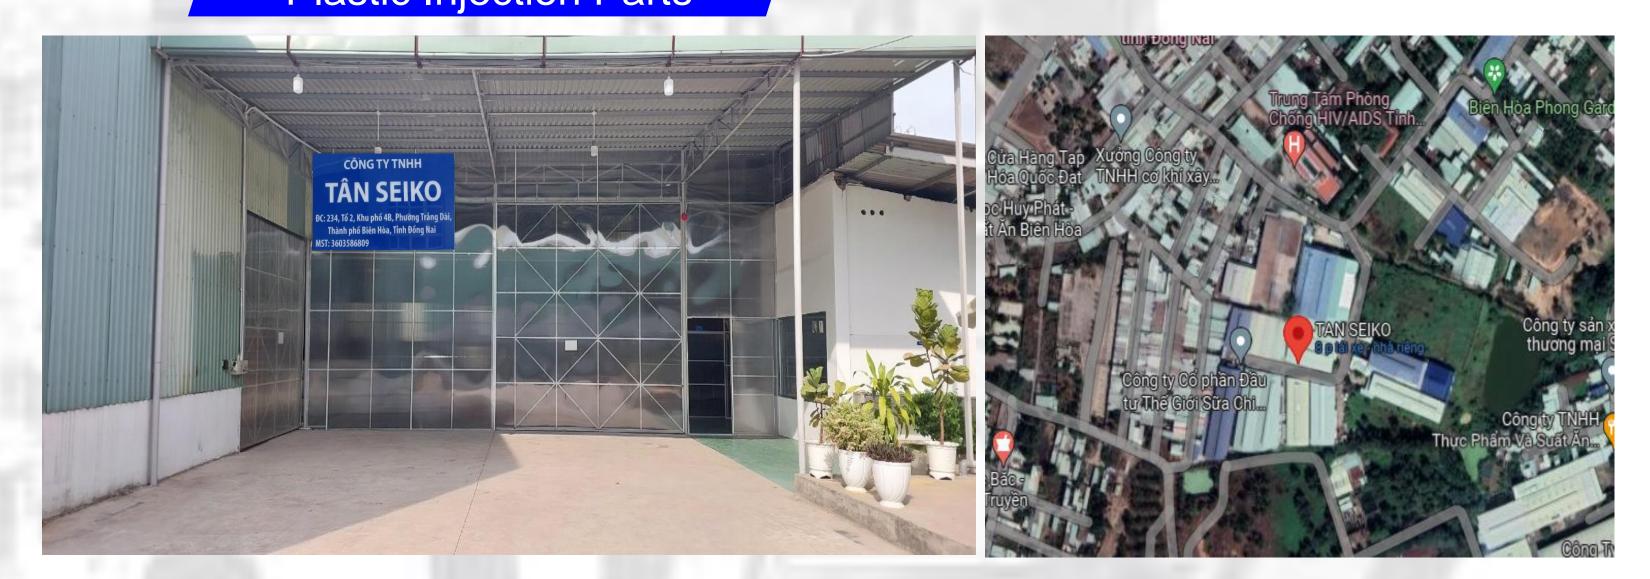

### **FACTORY I**

Built / Sep-2018 Area / 550 m2. Plastic Mold Parts

Built / Jun-2022 Area/ 3000 m2. Plastic Injection Parts

### TAN SEIKO CO., LTD

### NO.234, GROUP 2, QUARTER 4B ,TRANG DAI WARD, BIEN HOA CITY, DONG NAI PROVINCE, VIETNAM

Bureau Veritas Certification Holding SAS – UK Branch certifies that the Management System of the above organisation has been audited and found to be in accordance with the requirements of the management system standards detailed below