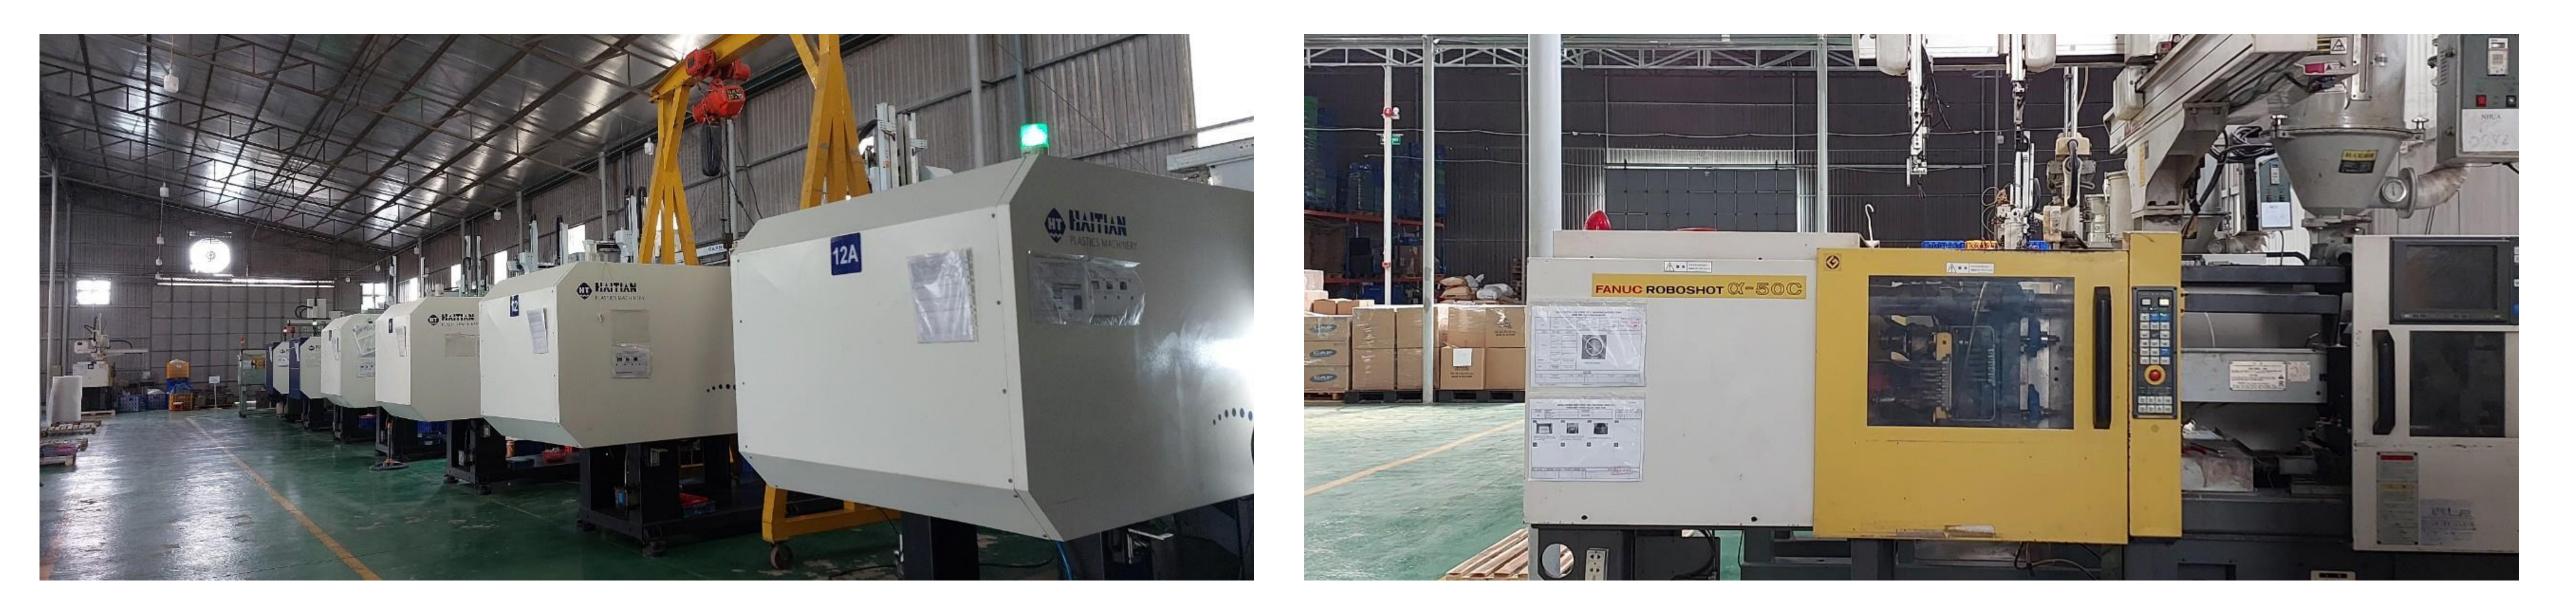

# Mold Machine List

| No | Machine Name                             | Producer | Using date | Quantity |
|----|------------------------------------------|----------|------------|----------|
| 1  | MÁY PHAY CNC MAZAC 1                     | MAZAK    | 1-Oct-18   | 01       |
| 2  | MÁY PHAY CNC NEWAY                       | NEWAY    | 1-Oct-18   | 01       |
| 3  | MÁY PHAY CNC NEWAY                       | NEWAY    | 12-Oct-19  | 01       |
| 4  | MÁY EDM                                  | SODICK   | 1-Oct-18   | 01       |
| 5  | MÁY CẮT DÂY                              | ZHEJIANG | 1-Oct-18   | 01       |
| 6  | MÁY CẮT DÂY                              | ZHEJIANG | 1-Oct-18   | 01       |
| 7  | MÁY MÀI MITSUI                           | MITSUI   | 1-Oct-18   | 01       |
| 8  | MÁY MÀI KURODA 4-6                       | KURODA   | 1-Oct-18   | 01       |
| 9  | MÁY PHAY CƠ MAKINO                       | MAKINO   | 1-Oct-18   | 01       |
| 10 | MÁY PHAY CƠ WASHINO                      | WASHINO  | 1-Oct-18   | 01       |
| 11 | MÁY PHAY CƠ HITACHI                      | HITACHI  | 1-Oct-18   | 01       |
| 12 | MÁY TIỆN CƠ                              | NHẬT     | 1-Oct-18   | 01       |
| 13 | CNC Vertical Machining Center            | MAKINO   | Nov-2022   | 01       |
| 14 | CNC Wire Electrical Discharge<br>Machine | MAKINO   | Nov-2022   | 01       |
| 15 | CNC Electrical Discharge Machine         | MAKINO   | Feb-2023   | 01       |

### **Injection Plastic**

The plastic injection molding machine system is diverse from 40 tons to 250 tons. Equipped with a product picking robot.

# Injection Machine List

| No. | Name              | Producer  | Ton | Made in | Input date              | Quantity |
|-----|-------------------|-----------|-----|---------|-------------------------|----------|
| 1   | Injection machine | NISSEI    | 40  | Japan   | 2018                    | 01       |
| 2   | Injection machine | NISSEI    | 40  | Japan   | 2019                    | 01       |
| 3   | Injection machine | FANNUC    | 50  | Japan   | 2018                    | 01       |
| 4   | Injection machine | FANNUC    | 50  | Japan   | 2018                    | 01       |
| 5   | Injection machine | FANNUC    | 50  | Japan   | 2018                    | 01       |
| 6   | Injection machine | FANNUC    | 100 | Japan   | 2019                    | 01       |
| 7   | Injection machine | SUMITOMO  | 150 | Japan   | 2019                    | 01       |
| 8   | Injection machine | HẢI THIÊN | 160 | China   | 2019                    | 01       |
| 9   | Injection machine | HẢI THIÊN | 160 | China   | 2019                    | 01       |
| 10  | Injection machine | HẢI THIÊN | 250 | China   | 2021                    | 01       |
| 11  | Injection machine | HẢI THIÊN | 250 | China   | 2021                    | 01       |
| 12  | Injection machine | HẢI THIÊN | 250 | China   | 2021                    | 01       |
| 12A | Injection machine | HẢI THIÊN | 250 | China   | 2021                    | 01       |
|     | Injection machine | FANNUC    | 100 | Japan   | Buying, expected 5/2023 | 01       |
|     | Injection machine | FANNUC    | 150 | Japan   | Buying, expected 5/2023 | 01       |