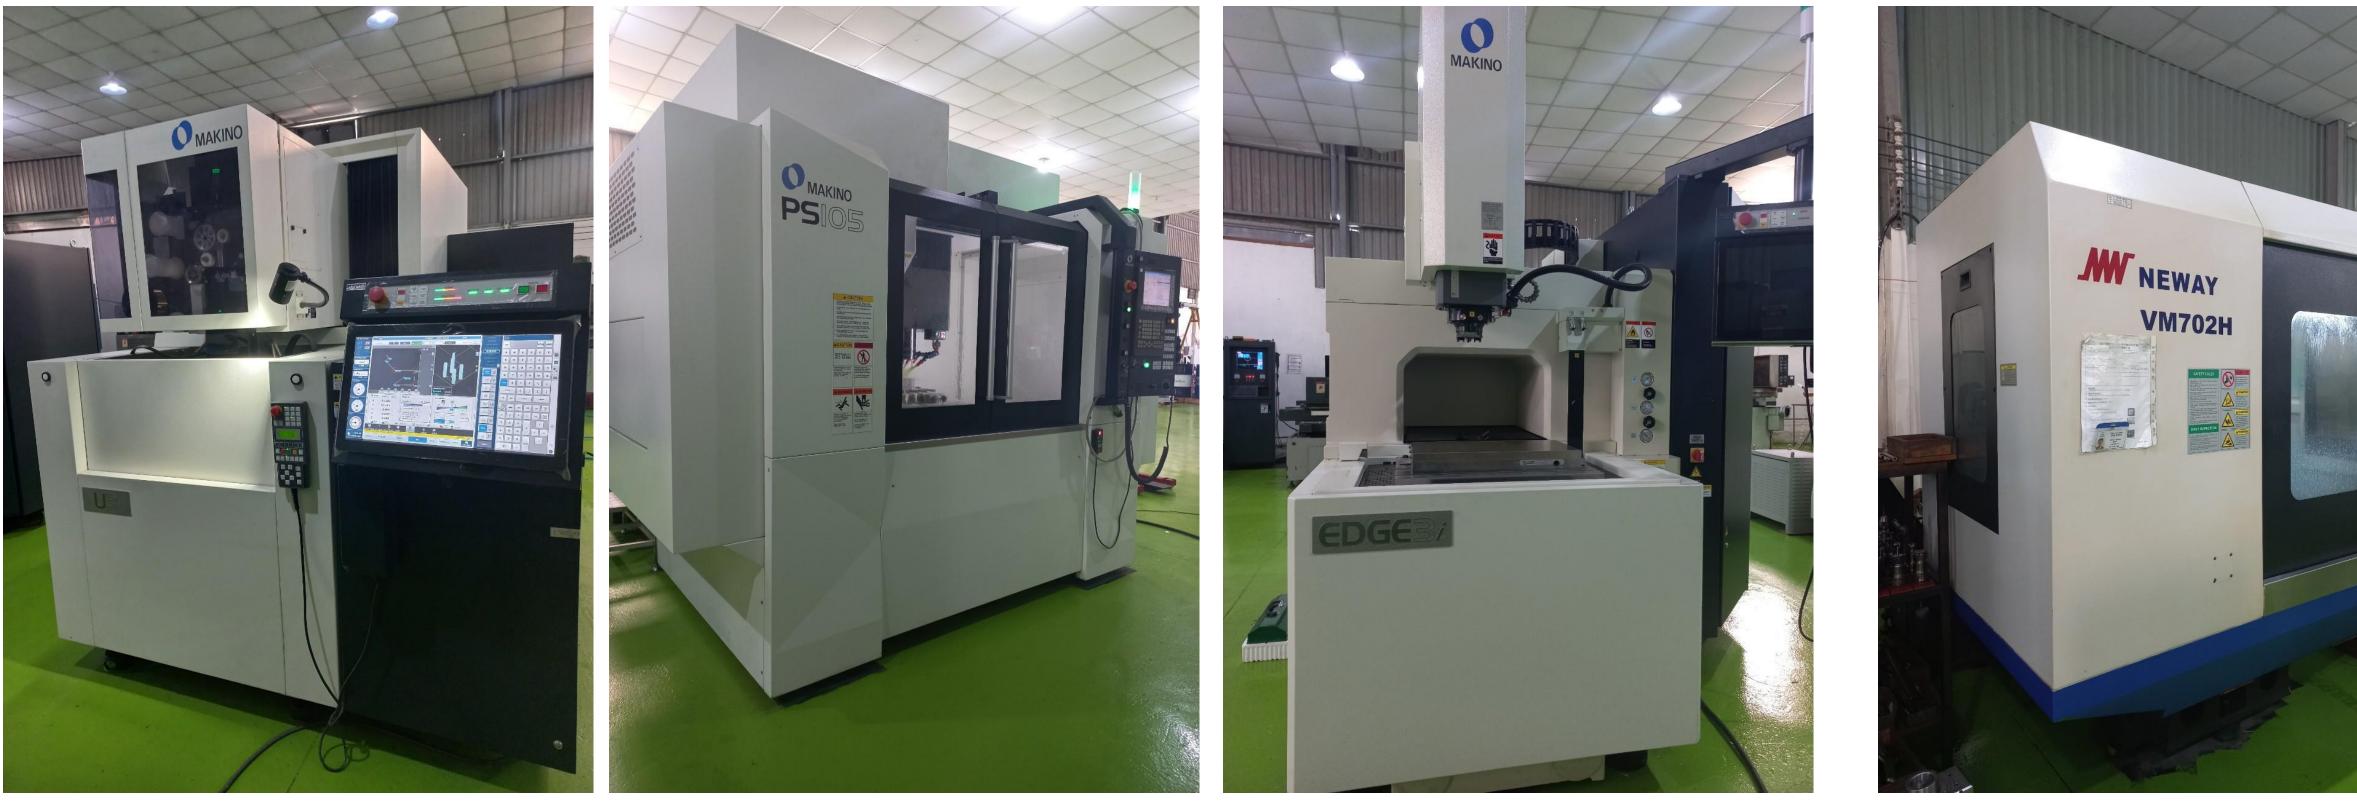

# Mold Machine List

| No | Machine Name                             | Producer | Using date | Quantity |
|----|------------------------------------------|----------|------------|----------|
| 1  | MÁY PHAY CNC MAZAC 1                     | MAZAK    | 1-Oct-18   | 01       |
| 2  | MÁY PHAY CNC NEWAY                       | NEWAY    | 1-Oct-18   | 01       |
| 3  | MÁY PHAY CNC NEWAY                       | NEWAY    | 12-Oct-19  | 01       |
| 4  | MÁY EDM                                  | SODICK   | 1-Oct-18   | 01       |
| 5  | MÁY CẮT DÂY                              | ZHEJIANG | 1-Oct-18   | 01       |
| 6  | MÁY CẮT DÂY                              | ZHEJIANG | 1-Oct-18   | 01       |
| 7  | MÁY MÀI MITSUI                           | MITSUI   | 1-Oct-18   | 01       |
| 8  | MÁY MÀI KURODA 4-6                       | KURODA   | 1-Oct-18   | 01       |
| 9  | MÁY PHAY CƠ MAKINO                       | MAKINO   | 1-Oct-18   | 01       |
| 10 | MÁY PHAY CƠ WASHINO                      | WASHINO  | 1-Oct-18   | 01       |
| 11 | MÁY PHAY CƠ HITACHI                      | HITACHI  | 1-Oct-18   | 01       |
| 12 | MÁY TIỆN CƠ                              | NHẬT     | 1-Oct-18   | 01       |
| 13 | CNC Vertical Machining Center            | MAKINO   | Nov-2022   | 01       |
| 14 | CNC Wire Electrical Discharge<br>Machine | MAKINO   | Nov-2022   | 01       |
| 15 | CNC Electrical Discharge Machine         | MAKINO   | Feb-2023   | 01       |