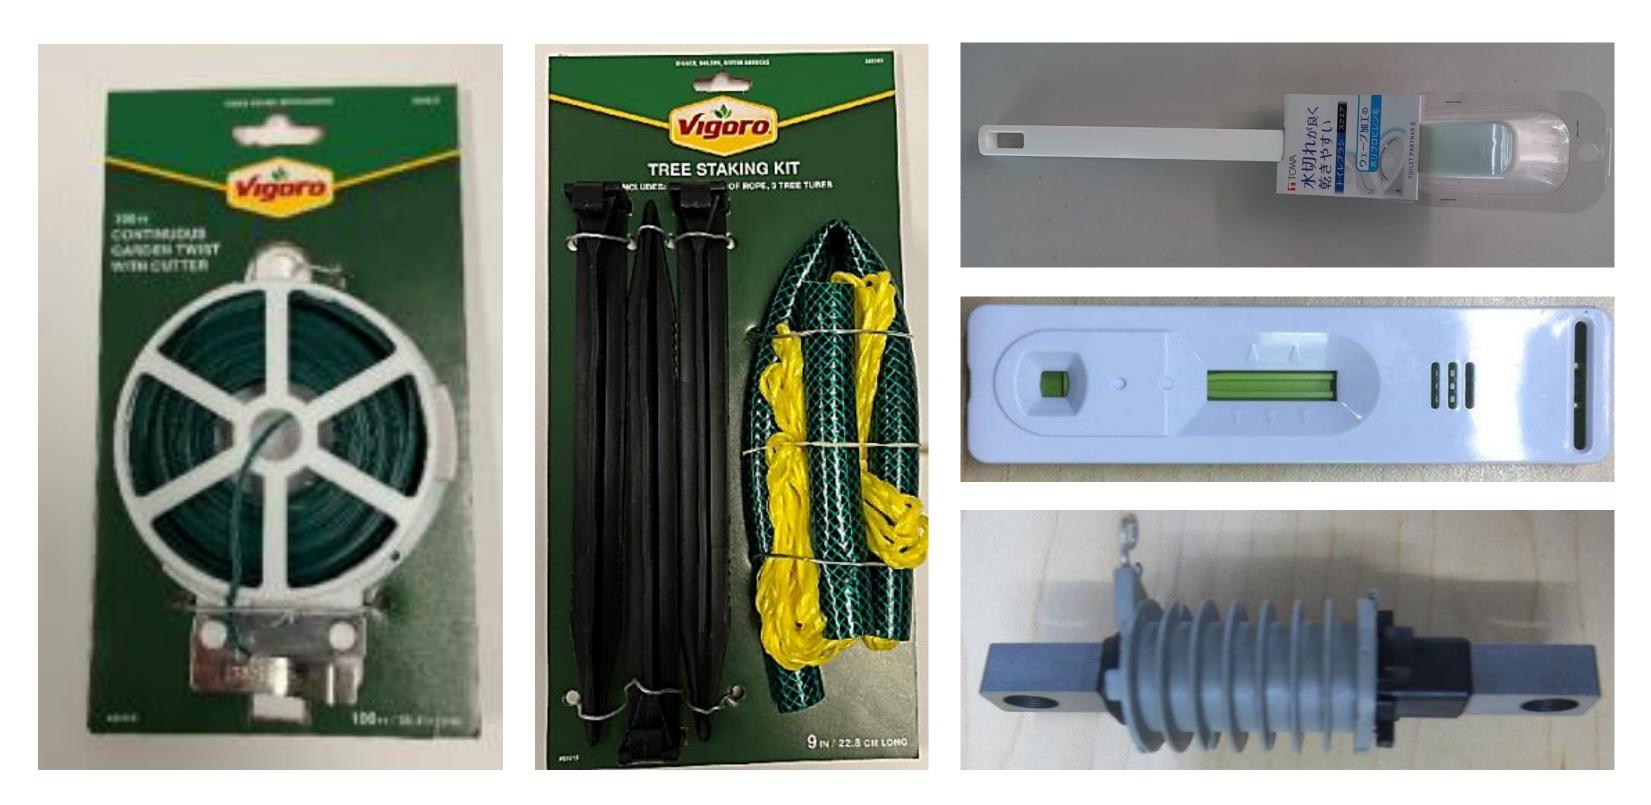

| NHẬT     | 1-Oct-18   | 01       |
| 13 | CNC Vertical Machining Center            | MAKINO   | Nov-2022   | 01       |
| 14 | CNC Wire Electrical Discharge<br>Machine | MAKINO   | Nov-2022   | 01       |
| 15 | CNC Electrical Discharge Machine         | MAKINO   | Feb-2023   | 01       |



Producing precision plastic products in the medical, electronic, and household industries, assembling products and finishing packaging The plastic injection molding machine system is diverse from 40 tons to 250 tons. Equipped with a product picking robot. We have the capacity to meet extremely large product output. The press produces products that are accurate in size and quality. Products are diverse from plastic components in motorcycles and electronics, medical, agricultural, and civil



### **Injection Plastic**









The plastic injection molding machine system is diverse from 40 tons to 250 tons. Equipped with a product picking robot.





# Injection Machine List

| No. | Name              | Producer  | Ton | Made in | Input date              | Quantity |
|-----|-------------------|-----------|-----|---------|-------------------------|----------|
| 1   | Injection machine | NISSEI    | 40  | Japan   | 2018                    | 01       |
| 2   | Injection machine | NISSEI    | 40  | Japan   | 2019                    | 01       |
| 3   | Injection machine | FANNUC    | 50  | Japan   | 2018                    | 01       |
| 4   | Injection machine | FANNUC    | 50  | Japan   | 2018                    | 01       |
| 5   | Injection machine | FANNUC    | 50  | Japan